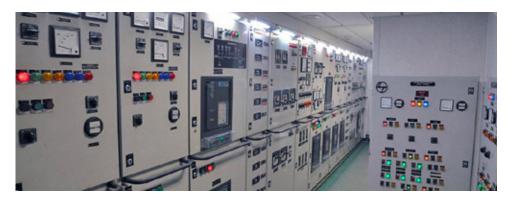

#### Ship Electrical

We offer comprehensive solutions for ship electrical systems, including installation, maintenance, and repair. With cutting-edge technology and an experienced team of experts, we ensure your ship's electrical systems operate optimally and comply with international safety standards.