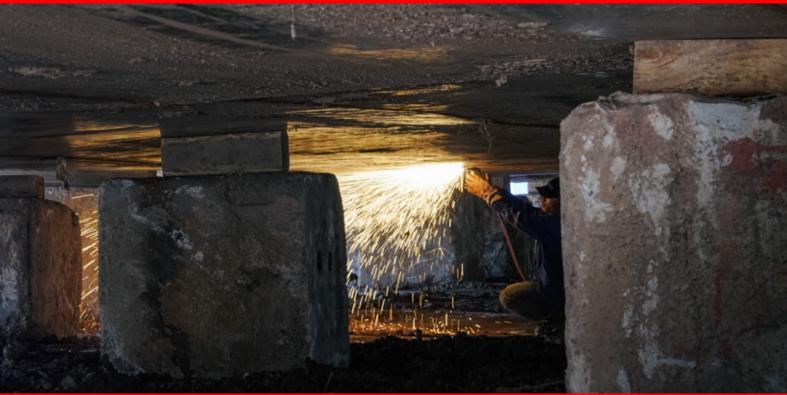

## Welding Machine

A welding machine is a tool used to join two or more metal materials by melting the parts to be joined using heat or pressure. It is employed in various industrial applications, from construction to manufacturing.

#### Hull & Outfiting

We provide fabrication, repair, and maintenance services for hulls (ship bodies) and outfitting (ship components and equipment) with high precision. Our expertise ensures durability and efficiency for ships in various operating conditions.