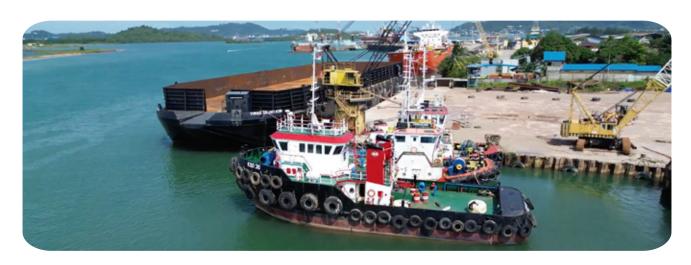

## OUR **ACTIVITY**

PT Batamitra Sejahtera is a leading shipyard company specializing in shipbuilding and repair services, based in Batam, Indonesia. The company focuses on delivering high-quality solutions, safety standards, and innovative approaches to meet maritime industry needs. With activities ranging from constructing and repairing ships and barges to conducting essential safety exercises like the ISPS Code compliance drills, BMS consistently demonstrates its commitment

## **FACILITY**

Batamitra Sejahtera offers high-quality products at affordable prices. With extensive experience in the industry, Batamitra Sejahtera has earned the trust of its customers, supported by advanced and well-equipped facilities.