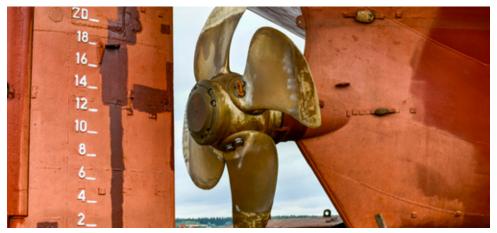

#### · Ship Mechanical

Our services include repair and maintenance of main engines as well as supporting mechanical equipment on ships. We guarantee reliable mechanical performance to support efficient operations.