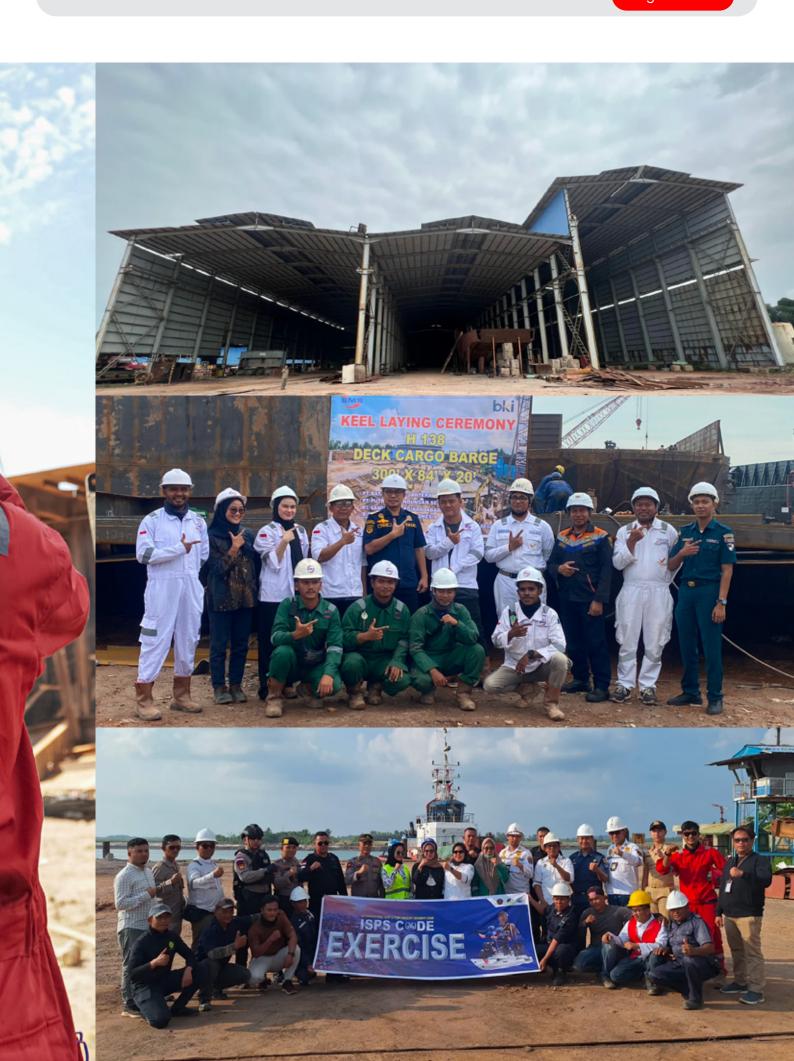

## OUR **ACTIVITY**

PT Batamitra Sejahtera is a leading shipyard company specializing in shipbuilding and repair services, based in Batam, Indonesia. The company focuses on delivering high-quality solutions, safety standards, and innovative approaches to meet maritime industry needs. With activities ranging from constructing and repairing ships and barges to conducting essential safety exercises like the ISPS Code compliance drills, BMS consistently demonstrates its commitment