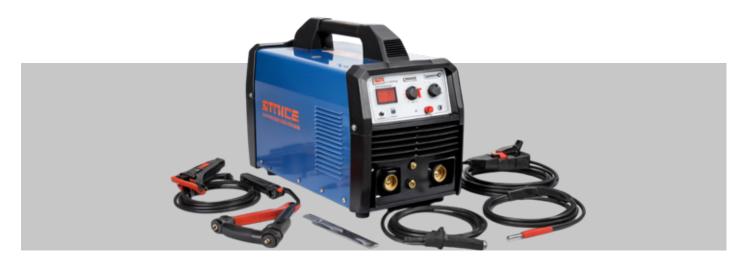

## Welding Machine

A welding machine is a tool used to join two or more metal materials by melting the parts to be joined using heat or pressure. It is employed in various industrial applications, from construction to manufacturing.