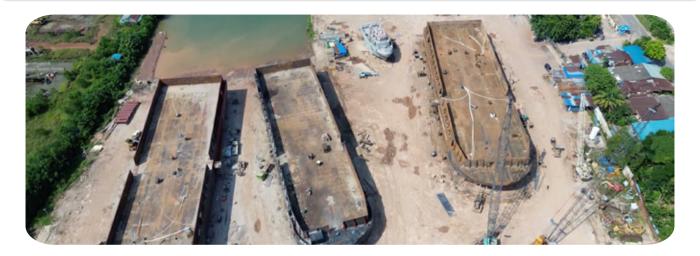

## OUR **ACTIVITY**

PT Batamitra Sejahtera is a leading shipyard company specializing in shipbuilding and repair services, based in Batam, Indonesia. The company focuses on delivering high-quality solutions, safety standards, and innovative approaches to meet maritime industry needs. With activities ranging from constructing and repairing ships and barges to conducting essential safety exercises like the ISPS Code compliance drills, BMS consistently demonstrates its commitment

# New building

**Tugboat** 

**CPO** 

HARBOUR TUG

Barge

**SPOB** 

**SUPPLY VESSEL** 

#### Ship & barge build / repair