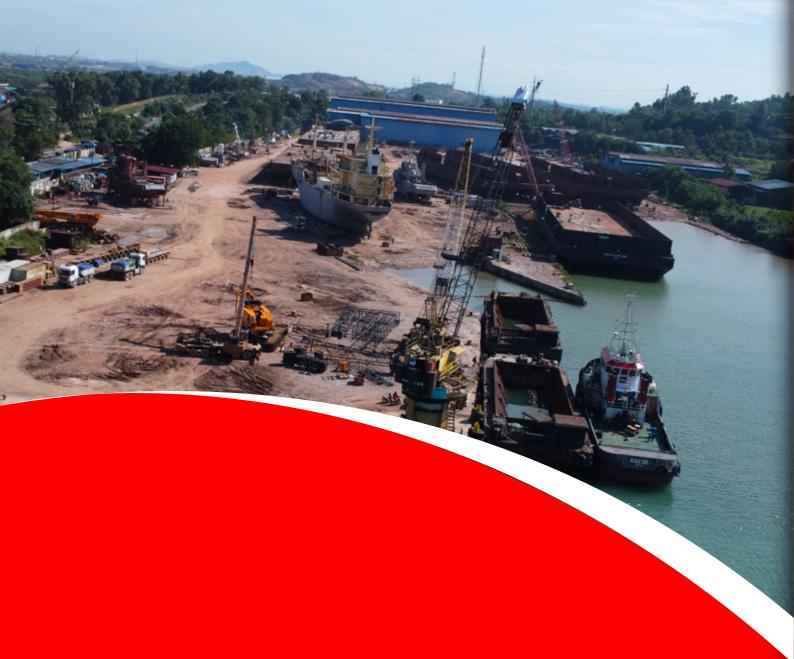

## OUR **ACTIVITY**

PT Batamitra Sejahtera is a leading shipyard company specializing in shipbuilding and repair services, based in Batam, Indonesia. The company focuses on delivering high-quality solutions, safety standards, and innovative approaches to meet maritime industry needs. With activities ranging from constructing and repairing ships and barges to conducting essential safety exercises like the ISPS Code compliance drills, BMS consistently demonstrates its commitment

## **FACILITY**

Batamitra Sejahtera offers high-quality products at affordable prices. With extensive experience in the industry, Batamitra Sejahtera has earned the trust of its customers, supported by advanced and well-equipped facilities.

## Our **Location**

Jl. Brigjen Katamso, Tj. Uncang, Kec. Batu Aji, Kota Batam, Kepulauan Riau