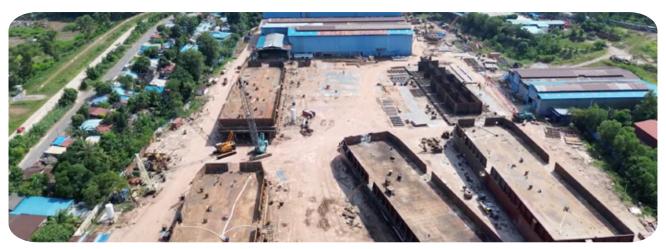

## OUR **ACTIVITY**

PT Batamitra Sejahtera is a leading shipyard company specializing in shipbuilding and repair services, based in Batam, Indonesia. The company focuses on delivering high-quality solutions, safety standards, and innovative approaches to meet maritime industry needs. With activities ranging from constructing and repairing ships and barges to conducting essential safety exercises like the ISPS Code compliance drills, BMS consistently demonstrates its commitment

# New building

**Tugboat** 

**CPO** 

HARBOUR TUG

Barge

**SPOB** 

**SUPPLY VESSEL** 

#### Ship & barge build / repair