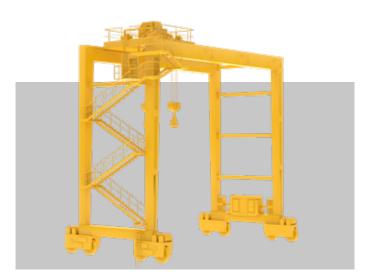

## **Overhead Crane**

An overhead crane is a crane installed on tracks attached to the ceiling or structure of a building. It is used to lift and move heavy materials efficiently inside factories or warehouses.